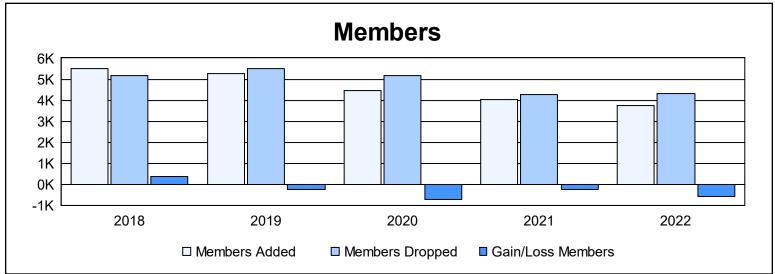

| Year      | New<br>Clubs | Dropped<br>Clubs | Gain/<br>Loss<br>Clubs | New<br>Members | Charter<br>Members | Reinstate<br>Members | Transfer<br>Members | Total<br>Member<br>Added | Total<br>Members<br>Dropped | Gain/<br>Loss<br>Members |
|-----------|--------------|------------------|------------------------|----------------|--------------------|----------------------|---------------------|--------------------------|-----------------------------|--------------------------|
| 2017-2018 | 20           | 29               | -9                     | 4,591          | 636                | 227                  | 62                  | 5,516                    | 5,164                       | 352                      |
| 2018-2019 | 25           | 30               | -5                     | 4,266          | 728                | 208                  | 43                  | 5,245                    | 5,496                       | -251                     |
| 2019-2020 | 19           | 20               | -1                     | 3,486          | 660                | 226                  | 78                  | 4,450                    | 5,152                       | -702                     |
| 2020-2021 | 26           | 37               | -11                    | 3,100          | 742                | 138                  | 34                  | 4,014                    | 4,257                       | -243                     |
| 2021-2022 | 30           | 33               | -3                     | 2,659          | 913                | 114                  | 59                  | 3,745                    | 4,320                       | -575                     |
| Average   | 24           | 30               | -6                     | 3,620          | 736                | 183                  | 55                  | 4,594                    | 4,878                       | -284                     |